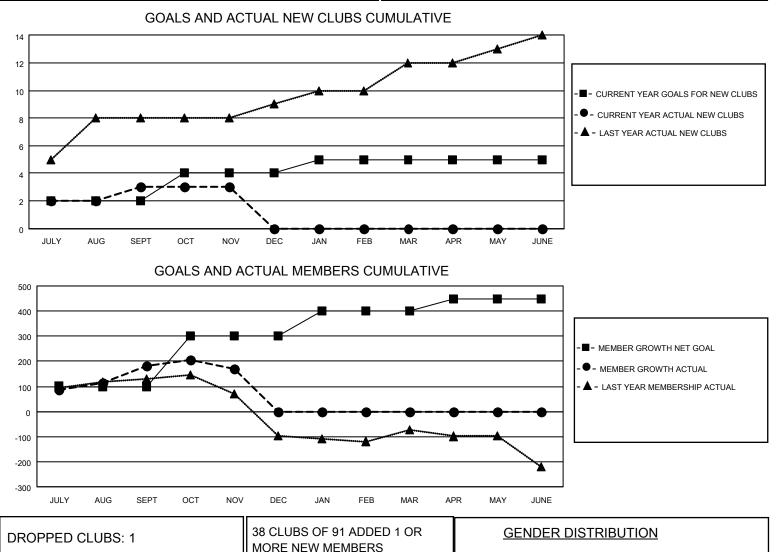

## LOCATION INDIA

District 322 A

Results as of: 11/30/2022

| Clubs                 |               |           |               | Members               |                           |                         |                                                    |
|-----------------------|---------------|-----------|---------------|-----------------------|---------------------------|-------------------------|----------------------------------------------------|
| RESULTS FOR 2022-2023 |               |           |               | RESULTS FOR 2022-2023 |                           |                         |                                                    |
| QUARTER               | NEW CLUB GOAL | NEW CLUBS | DROPPED CLUBS | QUARTER M             | MEMBER GROWTH NET<br>GOAL | MEMBER GROWTH<br>ACTUAL | DROPPED<br>MEMBERS ACTUAL<br>(including transfers) |
| JULY/AUG/SEPT         | 2             | 3         | 1             | JULY/AUG/SEP          | т 100                     | 297                     | 93                                                 |
| OCT/NOV/DEC           | 2             | 0         | 0             | OCT/NOV/DEC           | 200                       | 65                      | 68                                                 |
| JAN/FEB/MAR           | 1             | 0         | 0             | JAN/FEB/MAR           | 100                       | 0                       | 0                                                  |
| APR/MAY/JUNE          | 0             | 0         | 0             | APR/MAY/JUNE          | 50                        | 0                       | 0                                                  |